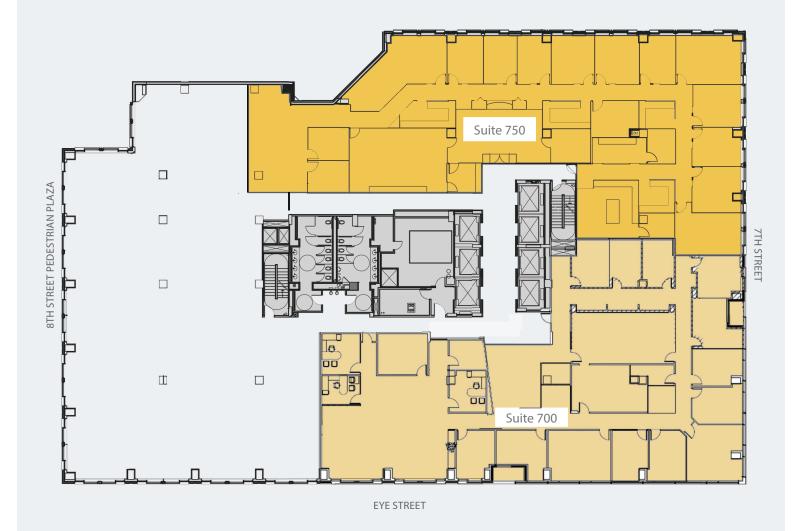

Suite 680 = 3,573 Square Feet = \$58 FS = Available Immediately

\* Hypothetical furniture layout

For more information: Wil Pace: 202.624.8649 wpace@akridge.com

Suite 700 = 9,673 Square Feet = \$59.75 FS = Available Immediately Suite 750 = 9,512 Square Feet = \$58 FS = Available Immediately