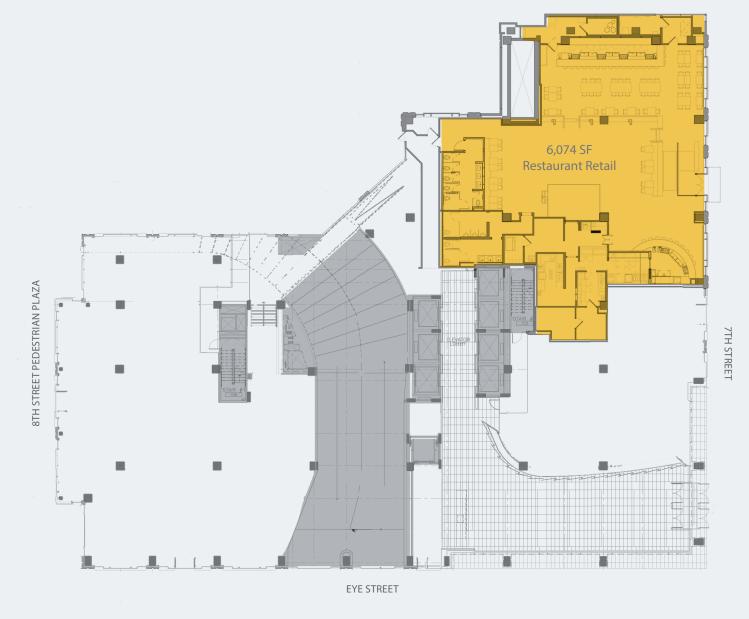

6,074 Square Feet 
Available Immediately

11,026 Square Feet = \$32.50 FS = Available Immediately

6,207 Square Feet = \$58 FS = Available Immediately

Suite 670 = 4,034 Square Feet = \$58 FS = Available Immediately