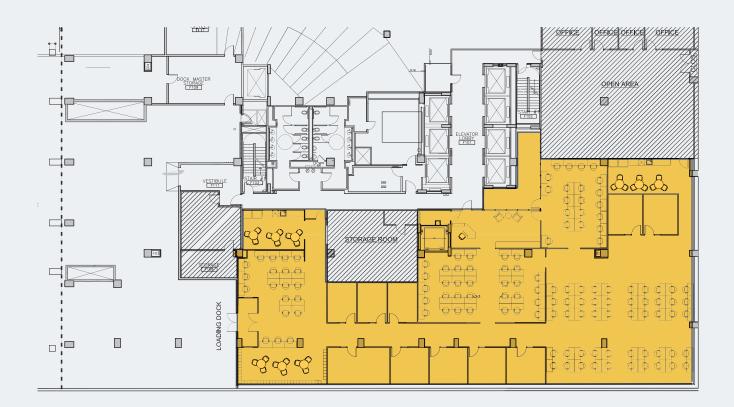

6,074 Square Feet 
Available Immediately







11,026 Square Feet = \$32.50 FS = Available Immediately







6,207 Square Feet = \$58 FS = Available Immediately







Suite 670 = 4,034 Square Feet = \$58 FS = Available Immediately







Suite 680 = 3,573 Square Feet = \$58 FS = Available Immediately



\* Hypothetical furniture layout



For more information: Wil Pace: 202.624.8649 wpace@akridge.com



Suite 700 = 9,673 Square Feet = \$59.75 FS = Available Immediately Suite 750 = 9,512 Square Feet = \$58 FS = Available Immediately







Suite 910 = 9,463 Square Feet = \$58 FS = Available Immediately Suite 950 = 8,420 Square Feet = \$58 FS = Available Immediately Suite 970 = 3,726 Square Feet = \$58 FS = Available Immediately







2,857 Square Fee = \$58 FS = Available Immediately