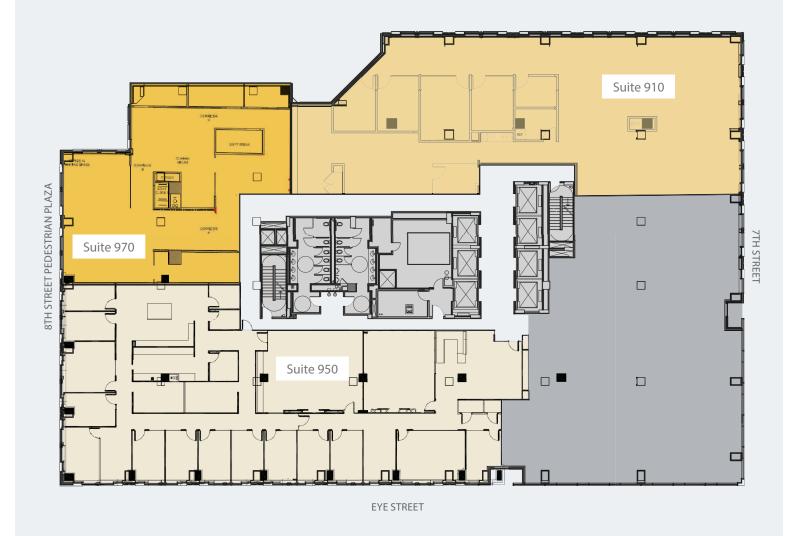

Suite 910 = 9,463 Square Feet = \$58 FS = Available Immediately Suite 950 = 8,420 Square Feet = \$58 FS = Available Immediately Suite 970 = 3,726 Square Feet = \$58 FS = Available Immediately

2,857 Square Fee = \$58 FS = Available Immediately