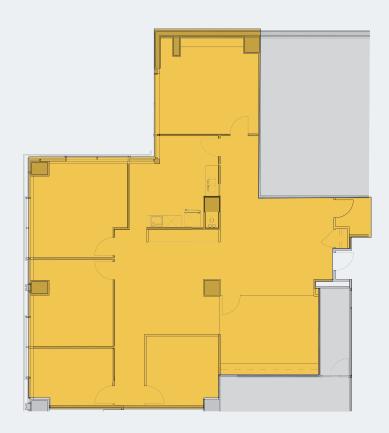

Suite 680 = 3,573 Square Feet = \$58 FS = Available Immediately

\* Hypothetical furniture layout

For more information: Wil Pace: 202.624.8649 wpace@akridge.com

Suite 700 = 9,673 Square Feet = \$59.75 FS = Available Immediately Suite 750 = 9,512 Square Feet = \$58 FS = Available Immediately