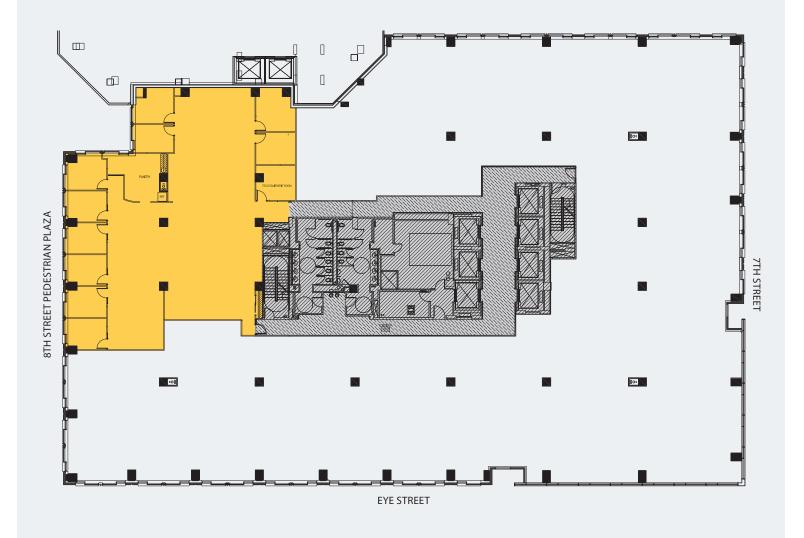

6,074 Square Feet 
Available Immediately

11,026 Square Feet = \$32.50 FS = Available Immediately

6,207 Square Feet = \$58 FS = Available Immediately

Suite 670 = 4,034 Square Feet = \$58 FS = Available Immediately