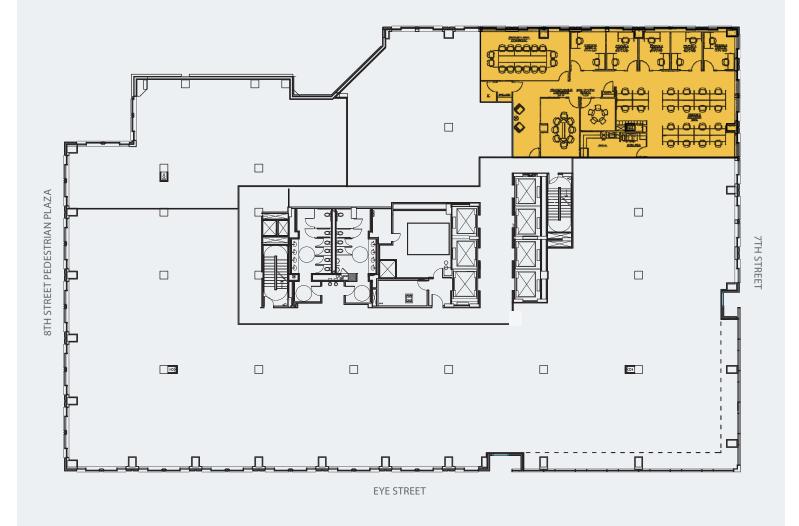

Suite 680 = 3,573 Square Feet = \$58 FS = Available Immediately

\* Hypothetical furniture layout

For more information: Wil Pace: 202.624.8649 wpace@akridge.com

Suite 700 = 9,673 Square Feet = \$59.75 FS = Available Immediately Suite 750 = 9,512 Square Feet = \$58 FS = Available Immediately