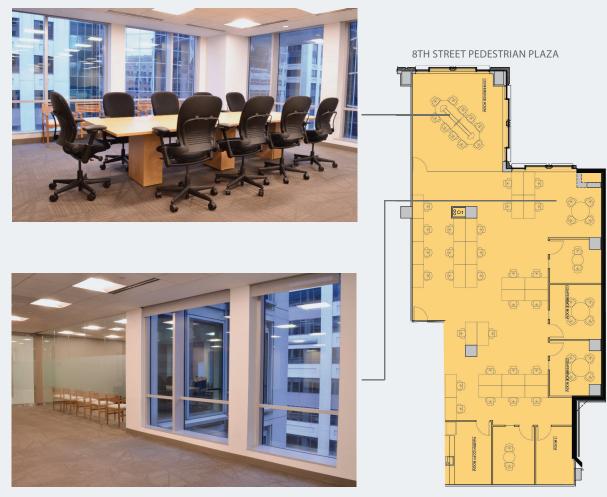

Suite 680 = 3,573 Square Feet = \$58 FS = Available Immediately

\* Hypothetical furniture layout

For more information: Wil Pace: 202.624.8649 wpace@akridge.com

Suite 700 = 9,673 Square Feet = \$59.75 FS = Available Immediately Suite 750 = 9,512 Square Feet = \$58 FS = Available Immediately