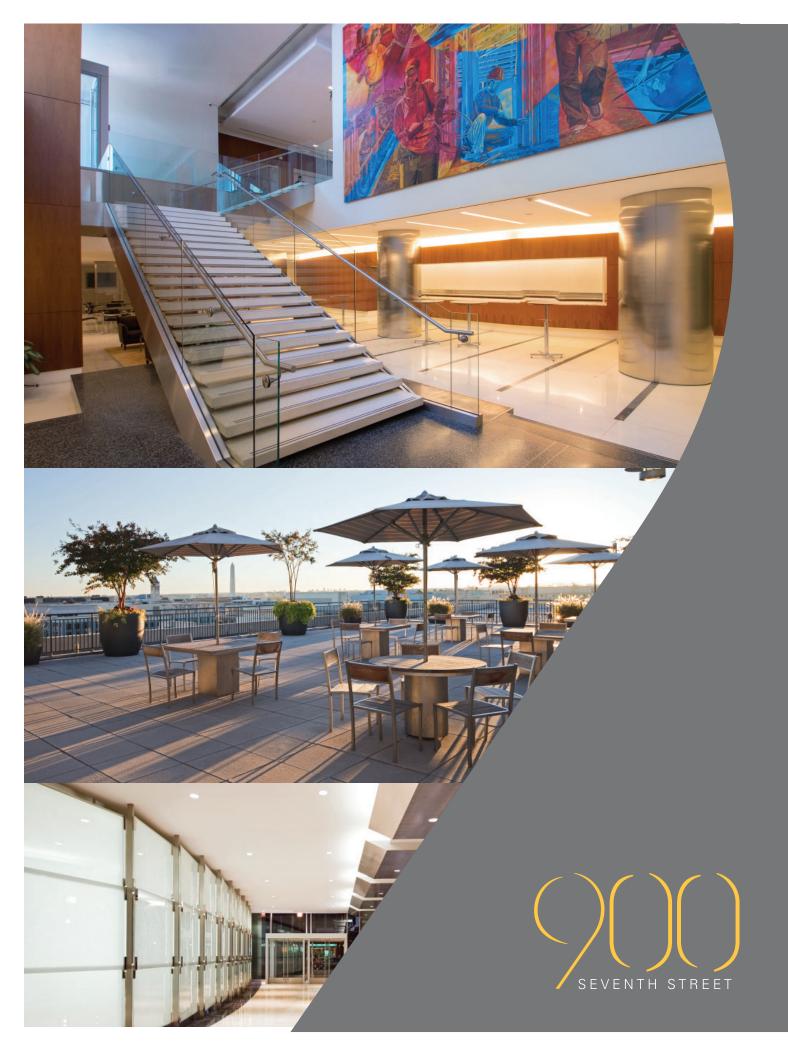

6,074 Square Feet 
Available Immediately







11,026 Square Feet = \$32.50 FS = Available Immediately







6,207 Square Feet = \$58 FS = Available Immediately







Suite 670 = 4,034 Square Feet = \$58 FS = Available Immediately







Suite 680 = 3,573 Square Feet = \$58 FS = Available Immediately



\* Hypothetical furniture layout



For more information: Wil Pace: 202.624.8649 wpace@akridge.com



Suite 700 = 9,673 Square Feet = \$59.75 FS = Available Immediately Suite 750 = 9,512 Square Feet = \$58 FS = Available Immediately







Suite 910 = 9,463 Square Feet = \$58 FS = Available Immediately Suite 950 = 8,420 Square Feet = \$58 FS = Available Immediately Suite 970 = 3,726 Square Feet = \$58 FS = Available Immediately







2,857 Square Fee = \$58 FS = Available Immediatel